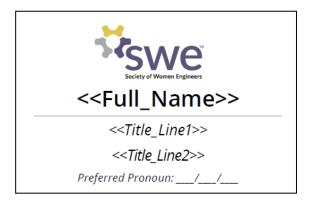

# Name Badge

## For Name Badges:

- First and Last name
- Title
- Section/committee
- Pronoun: \_\_\_/\_\_\_ (optional) Ex. She/Her/Hers, He/Him/His, They/Them/Theirs